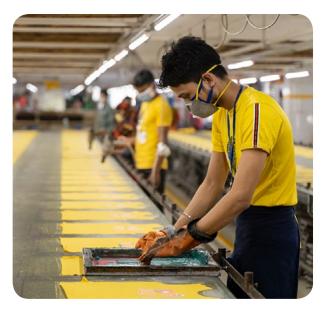

#### **SCREEN PRINTING**

Floor Space 36,000 Sq.ft
Production Capacity - 70,000 Pcs / Day
Total Employees - 350
Total Machine - 20 Set

### **SCREEN PRINT**

Floor Space 36000 Sq.ft

Total Table 30 Pcs

Table Size (Length) 60 Feet

**Heat-press Machine** 08 Sets

**Auto Label Print Machine 06 Sets** 

Auto Dryer Machine 03 Sets

Curing Machine 03 Sets