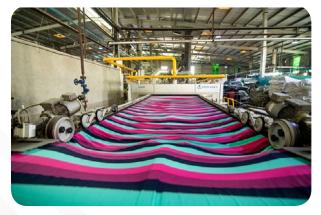

# **ALL OVER PRINT (AOP)**

Floor Space 36,000 Sq.ft
Printing Machine 02 Sets

( 12 Color 1 Set ) ( 08 Color 1 Set )

Brand name KUIL
Digital Laserjet Engraving 01 Set
Digital Inkjet Engraving 01 Set
Developer Machine 01 Set
Hardner Suction Machine 01 Set
Rubber Grinder Machine 01 Set
Capacity Per Day 07 Tones/Day