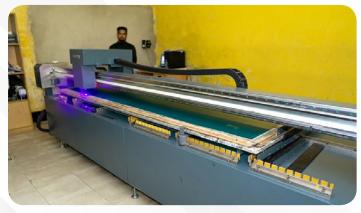

# **ALL OVER PRINT (AOP)**

Floor Space 36,000 Sq.ft
Printing Machine 02 Sets

( 12 Color 1 Set ) ( 08 Color 1 Set )

Brand name KUIL
Digital Laserjet Engraving 01 Set
Digital Inkjet Engraving 01 Set
Developer Machine 01 Set
Hardner Suction Machine 01 Set
Rubber Grinder Machine 01 Set
Capacity Per Day 07 Tones/Day