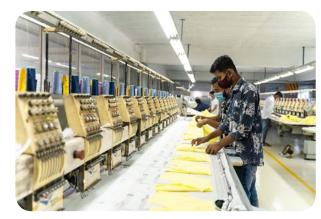

#### **EMBROIDERY**

Floor Space 3000 Sq.ft
Production Capacity - 5000 Pcs / Day
Total Employees - 20
Total Machine Head - 56 Set

## **EMBROIDERY**

Floor Space 3000 Sq.ft

**Total Embroidery** 04 Sets

Capacity Per Day 5000 Pcs

Machine Brand Haina (China)

**Total Machine Head 56** 