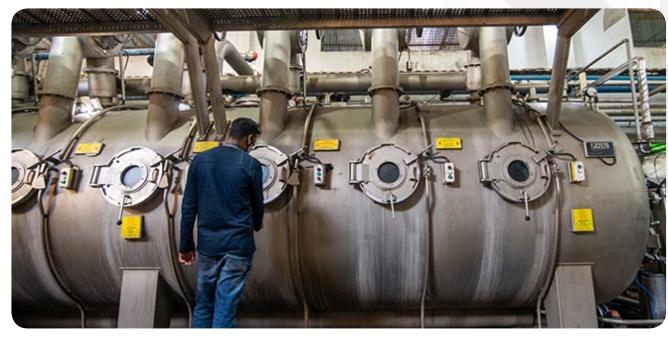

#### **DYEING**

Floor Space 3,00,000 Sq.ft
Production Capacity - 30 Ton / Day
Total Employees - 1000
Total Machine - 50 Set

## **DYEING**

**Dyeing Machine** 50 Sets 30 Ton **Dyeing Per Day Finishing Per Day** 45 Ton **Stenter Machine** 04 Sets **Open width Compactor** 03 Sets 01 Set **Tension Free Dryer Tubelar Compactor** 01 Set **Slitting & Squeezing** 04 Sets **Brushing Machine** 01 Set **Tumble Dryer** 05 Sets **Fabric inspection** 04 Sets **Sueding Machine** 01 Set