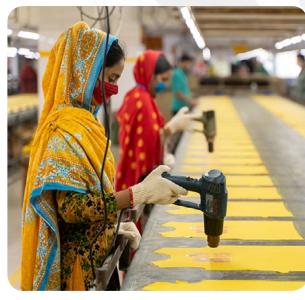

#### **SCREEN PRINTING**

Floor Space 36,000 Sq.ft
Production Capacity - 70,000 Pcs / Day
Total Employees - 350
Total Machine - 20 Set

### **SCREEN PRINT**

Floor Space 36000 Sq.ft

Total Table 30 Pcs

Table Size (Length) 60 Feet

**Heat-press Machine** 08 Sets

**Auto Label Print Machine 06 Sets** 

Auto Dryer Machine 03 Sets

Curing Machine 03 Sets

Production Capacity 70,000 Pcs / Day

**JABBER FASHION LTD** 