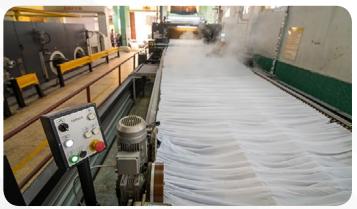

#### **DYEING**

Floor Space 3,00,000 Sq.ft
Production Capacity - 30 Ton / Day
Total Employees - 1000
Total Machine - 50 Set

## **DYEING**

**Dyeing Machine** 50 Sets 30 Ton **Dyeing Per Day Finishing Per Day** 45 Ton **Stenter Machine** 04 Sets **Open width Compactor** 03 Sets 01 Set **Tension Free Dryer Tubelar Compactor** 01 Set **Slitting & Squeezing** 04 Sets **Brushing Machine** 01 Set **Tumble Dryer** 05 Sets **Fabric inspection** 04 Sets **Sueding Machine** 01 Set