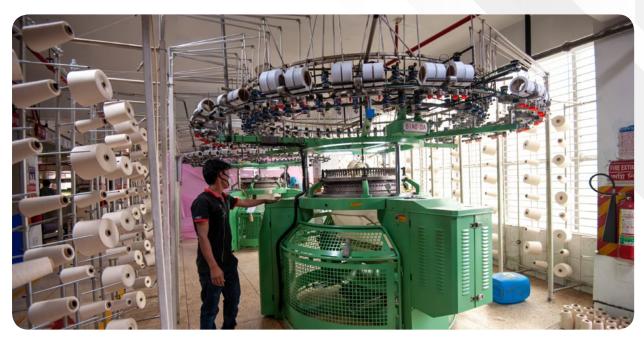

#### **KNITTING**

Floor Space 20,000 Sq.ft
Production Capacity - 12 Ton / Day
Total Employees - 200
Total Machine 25 set

## **KNITTING**

# Of Total Knitting Machine 25 Sets # Of Dia Coverage 24" to 44" Knitting Capacity Per Day 12 Ton

Knitting Production(Types of Fabric):
S/J, LYCRA S/J, TERRY, LYCRA TERRY
RIB, PIQUE, LACOSTE, INTERLOCK, WAFFLE