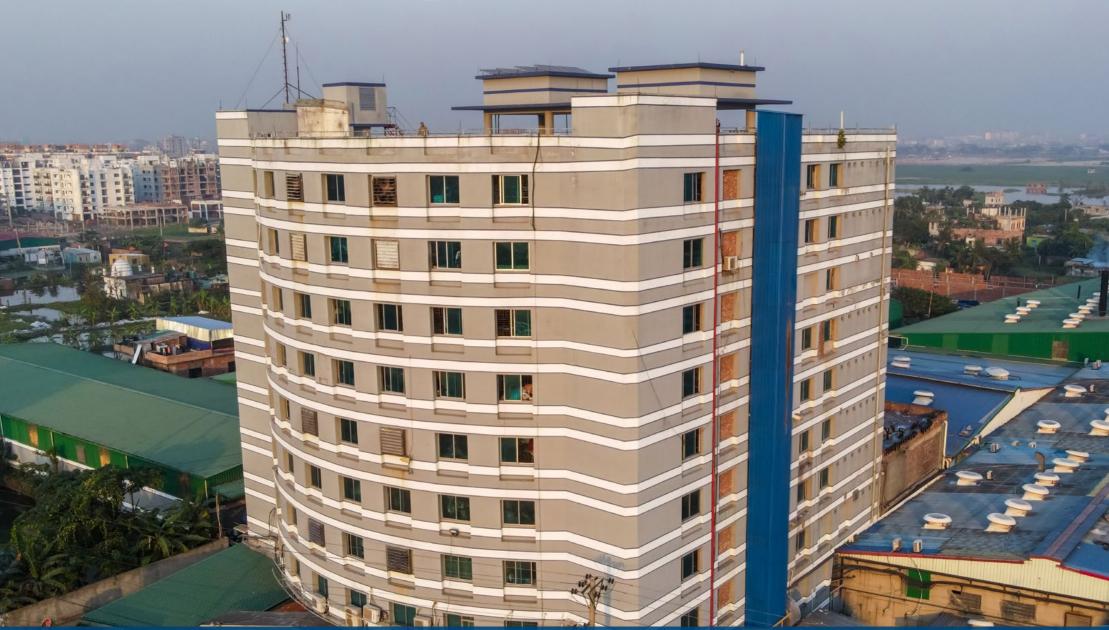

100% EXPORT ORIENTED KNIT COMPOSITE GARMENTS INDUSTRY

WWW.SBSTYLEBD.COM

#### **GARMENTS**

Floor Space 1,20,000 Sq.ft
Production Capacity - 2 Million Pcs / Month
Total Production Lines - 31
Total Employees - 1800
Total Machine - 850 Set

### **GARMENTS**

Floor Space 1,20,000 Sq.ft

Total # OF Floor 10
# Of Employees 1800
Production Line 31

**Production Capacity 2 Million Pcs/Month** 

Sewing Machine 700 Sets
Iron 75 Sets
Boiler 01 Set
Generator 01 Set
Metal Detector 03 Sets
Pull Test Machine 01 Set
Fusing Machine 01 Set