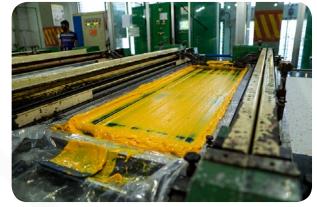

# **ALL OVER PRINT (AOP)**

Floor Space 36,000 Sq.ft
Printing Machine 02 Sets

( 12 Color 1 Set ) ( 08 Color 1 Set )

Brand name KUIL
Digital Laserjet Engraving 01 Set
Digital Inkjet Engraving 01 Set
Developer Machine 01 Set
Hardner Suction Machine 01 Set
Rubber Grinder Machine 01 Set
Capacity Per Day 07 Tones/Day