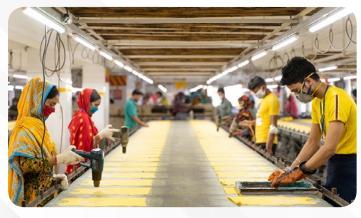

#### **SCREEN PRINTING**

Floor Space 36,000 Sq.ft
Production Capacity - 70,000 Pcs / Day
Total Employees - 350
Total Machine - 20 Set

### **SCREEN PRINT**

Floor Space 36000 Sq.ft

Total Table 30 Pcs

Table Size (Length) 60 Feet

**Heat-press Machine** 08 Sets

**Auto Label Print Machine 06 Sets** 

Auto Dryer Machine 03 Sets

Curing Machine 03 Sets

Production Capacity 70,000 Pcs / Day

**JABBER FASHION LTD** 