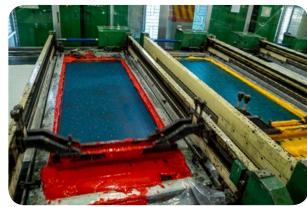

#### **DYEING**

Floor Space 3,00,000 Sq.ft
Production Capacity - 30 Ton / Day
Total Employees - 1000
Total Machine - 50 Set

## **DYEING**

**Dyeing Machine** 50 Sets 30 Ton **Dyeing Per Day Finishing Per Day** 45 Ton **Stenter Machine** 04 Sets **Open width Compactor** 03 Sets 01 Set **Tension Free Dryer Tubelar Compactor** 01 Set **Slitting & Squeezing** 04 Sets **Brushing Machine** 01 Set **Tumble Dryer** 05 Sets **Fabric inspection** 04 Sets **Sueding Machine** 01 Set