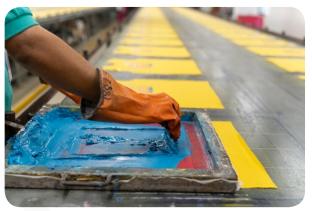

#### **SCREEN PRINTING**

Floor Space 36,000 Sq.ft
Production Capacity - 70,000 Pcs / Day
Total Employees - 350
Total Machine - 20 Set

### **SCREEN PRINT**

Floor Space 36000 Sq.ft

Total Table 30 Pcs

Table Size (Length) 60 Feet

**Heat-press Machine** 08 Sets

**Auto Label Print Machine 06 Sets** 

Auto Dryer Machine 03 Sets

Curing Machine 03 Sets

Production Capacity 70,000 Pcs / Day

**JABBER FASHION LTD** 