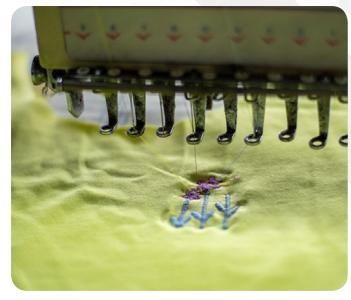

#### **EMBROIDERY**

Floor Space 3000 Sq.ft
Production Capacity - 5000 Pcs / Day
Total Employees - 20
Total Machine Head - 56 Set

## **EMBROIDERY**

Floor Space 3000 Sq.ft

**Total Embroidery** 04 Sets

Capacity Per Day 5000 Pcs

Machine Brand Haina (China)

**Total Machine Head 56** 