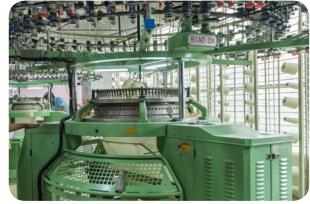

#### **KNITTING**

Floor Space 20,000 Sq.ft
Production Capacity - 12 Ton / Day
Total Employees - 200
Total Machine 25 set

## **KNITTING**

# Of Total Knitting Machine 25 Sets # Of Dia Coverage 24" to 44" Knitting Capacity Per Day 12 Ton

Knitting Production(Types of Fabric):
S/J, LYCRA S/J, TERRY, LYCRA TERRY
RIB, PIQUE, LACOSTE, INTERLOCK, WAFFLE