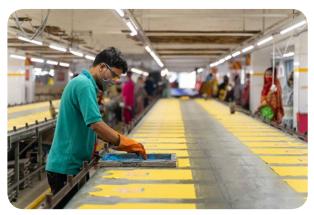

#### **SCREEN PRINTING**

Floor Space 36,000 Sq.ft
Production Capacity - 70,000 Pcs / Day
Total Employees - 350
Total Machine - 20 Set

### **SCREEN PRINT**

Floor Space 36000 Sq.ft

Total Table 30 Pcs

Table Size (Length) 60 Feet

**Heat-press Machine** 08 Sets

**Auto Label Print Machine 06 Sets** 

Auto Dryer Machine 03 Sets

Curing Machine 03 Sets

Production Capacity 70,000 Pcs / Day

**JABBER FASHION LTD** 