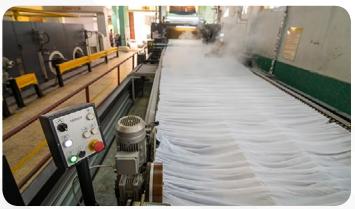

### **DYEING**

**Dyeing Machine** 50 Sets 30 Ton **Dyeing Per Day Finishing Per Day** 45 Ton **Stenter Machine** 04 Sets **Open width Compactor** 03 Sets 01 Set **Tension Free Dryer Tubelar Compactor** 01 Set **Slitting & Squeezing** 04 Sets 01 Set **Brushing Machine Tumble Dryer** 05 Sets **Fabric inspection** 04 Sets **Sueding Machine** 01 Set