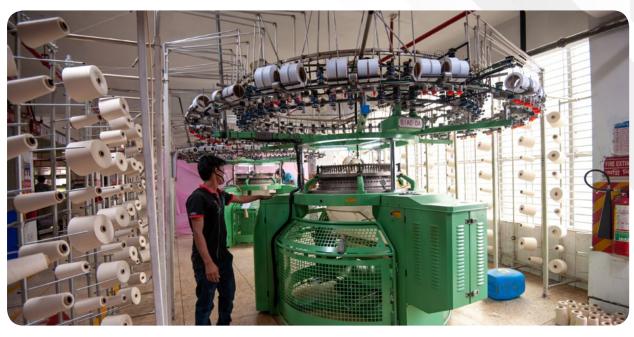

#### **KNITTING**

Floor Space 20,000 Sq.ft Production Capacity - 12 Ton / Day Total Employees - 200 Total Machine 25 set

### **KNITTING**

# Of Total Knitting Machine 25 Sets # Of Dia Coverage 24" to 44" Knitting Capacity Per Day 12 Ton

Knitting Production(Types of Fabric):
S/J, LYCRA S/J, TERRY, LYCRA TERRY
RIB, PIQUE, LACOSTE, INTERLOCK, WAFFLE