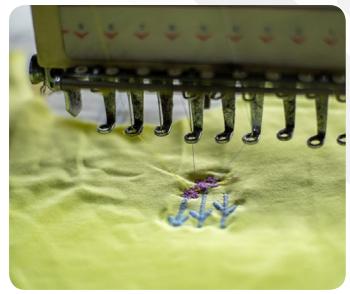

#### **EMBROIDERY**

Floor Space 3000 Sq.ft
Production Capacity - 5000 Pcs / Day
Total Employees - 20
Total Machine Head - 56 Set

### **EMBROIDERY**

Floor Space 3000 Sq.ft

**Total Embroidery** 04 Sets

Capacity Per Day 5000 Pcs

Machine Brand Haina (China)

**Total Machine Head 56** 