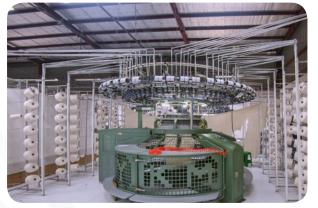

#### **KNITTING**

Floor Space 20,000 Sq.ft Production Capacity - 12 Ton / Day Total Employees - 200 Total Machine 25 set

### **KNITTING**

# Of Total Knitting Machine 25 Sets # Of Dia Coverage 24" to 44" Knitting Capacity Per Day 12 Ton

Knitting Production(Types of Fabric):
S/J, LYCRA S/J, TERRY, LYCRA TERRY
RIB, PIQUE, LACOSTE, INTERLOCK, WAFFLE