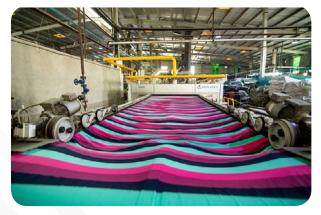

## **ALL OVER PRINT (AOP)**

Floor Space 36,000 Sq.ft
Printing Machine 02 Sets

( 12 Color 1 Set ) ( 08 Color 1 Set )

Brand name KUIL
Digital Laserjet Engraving 01 Set
Digital Inkjet Engraving 01 Set
Developer Machine 01 Set
Hardner Suction Machine 01 Set
Rubber Grinder Machine 01 Set
Capacity Per Day 07 Tones/Day