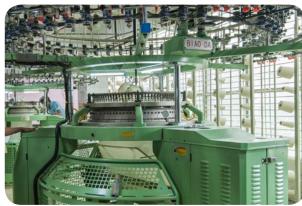

#### **KNITTING**

Floor Space 20,000 Sq.ft Production Capacity - 12 Ton / Day Total Employees - 200 Total Machine 25 set

### **KNITTING**

# Of Total Knitting Machine 25 Sets # Of Dia Coverage 24" to 44" Knitting Capacity Per Day 12 Ton

Knitting Production(Types of Fabric):
S/J, LYCRA S/J, TERRY, LYCRA TERRY
RIB, PIQUE, LACOSTE, INTERLOCK, WAFFLE