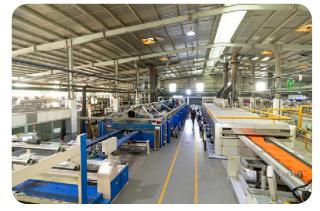

#### **GARMENTS**

Floor Space 1,20,000 Sq.ft
Production Capacity - 2 Million Pcs / Month
Total Production Lines - 31
Total Employees - 1800
Total Machine - 850 Set

### **GARMENTS**

Floor Space 1,20,000 Sq.ft

Total # OF Floor 10
Production Line 31

**Production Capacity 2 Million Pcs/Month** 

Sewing Machine 700 Sets
Iron 75 Sets
Boiler 01 Set
Generator 01 Set
Metal Detector 03 Sets
Pull Test Machine 01 Set