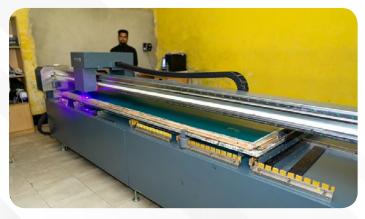

## **ALL OVER PRINT (AOP)**

Floor Space 36,000 Sq.ft
Printing Machine 02 Sets

( 12 Color 1 Set ) ( 08 Color 1 Set )

Brand name KUIL
Digital Laserjet Engraving 01 Set
Digital Inkjet Engraving 01 Set
Developer Machine 01 Set
Hardner Suction Machine 01 Set
Rubber Grinder Machine 01 Set
Capacity Per Day 07 Tones/Day