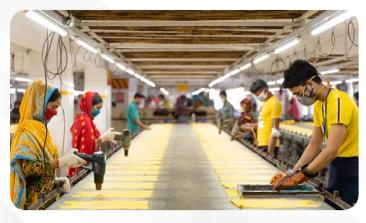

#### **SCREEN PRINTING**

Floor Space 36,000 Sq.ft
Production Capacity - 70,000 Pcs / Day
Total Employees - 400
Total Machine - 20 Set

### **SCREEN PRINT**

Floor Space 36000 Sq.ft

Total Table 30 Pcs

Table Size (Length) 60 Feet

**Heat-press Machine** 08 Sets

**Auto Label Print Machine 06 Sets** 

Auto Dryer Machine 03 Sets

Curing Machine 03 Sets

Production Capacity 70,000 Pcs / Day