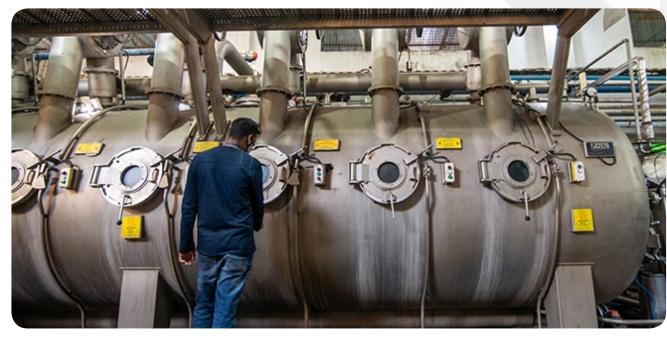

#### **DYEING**

Floor Space 3,00,000 Sq.ft
Production Capacity - 30 Ton / Day
Total Employees - 1000
Total Machine - 50 Set

### **DYEING**

**Dyeing Machine** 50 Sets 30 Ton **Dyeing Per Day Finishing Per Day** 45 Ton **Stenter Machine** 04 Sets **Open width Compactor** 03 Sets 01 Set **Tension Free Dryer Tubelar Compactor** 01 Set **Slitting & Squeezing** 04 Sets 01 Set **Brushing Machine Tumble Dryer** 05 Sets **Fabric inspection** 04 Sets **Sueding Machine** 01 Set