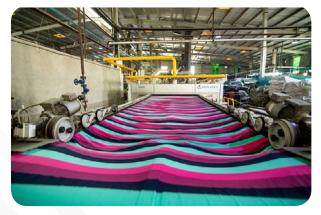

#### **DYEING**

Floor Space 3,00,000 Sq.ft
Production Capacity - 30 Ton / Day
Total Employees - 1000
Total Machine - 50 Set

### **DYEING**

**Dyeing Machine** 50 Sets 30 Ton **Dyeing Per Day Finishing Per Day** 45 Ton **Stenter Machine** 04 Sets **Open width Compactor** 03 Sets 01 Set **Tension Free Dryer Tubelar Compactor** 01 Set **Slitting & Squeezing** 04 Sets 01 Set **Brushing Machine Tumble Dryer** 05 Sets **Fabric inspection** 04 Sets **Sueding Machine** 01 Set