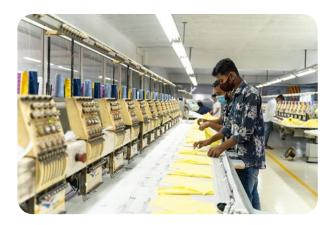

#### **EMBROIDERY**

Floor Space 3000 Sq.ft
Production Capacity - 5000 Pcs / Day
Total Employees - 20
Total Machine Head - 56 Set

### **EMBROIDERY**

Floor Space 3000 Sq.ft

**Total Embroidery** 04 Sets

Capacity Per Day 5000 Pcs

Machine Brand Haina (China)

**Total Machine Head 56** 