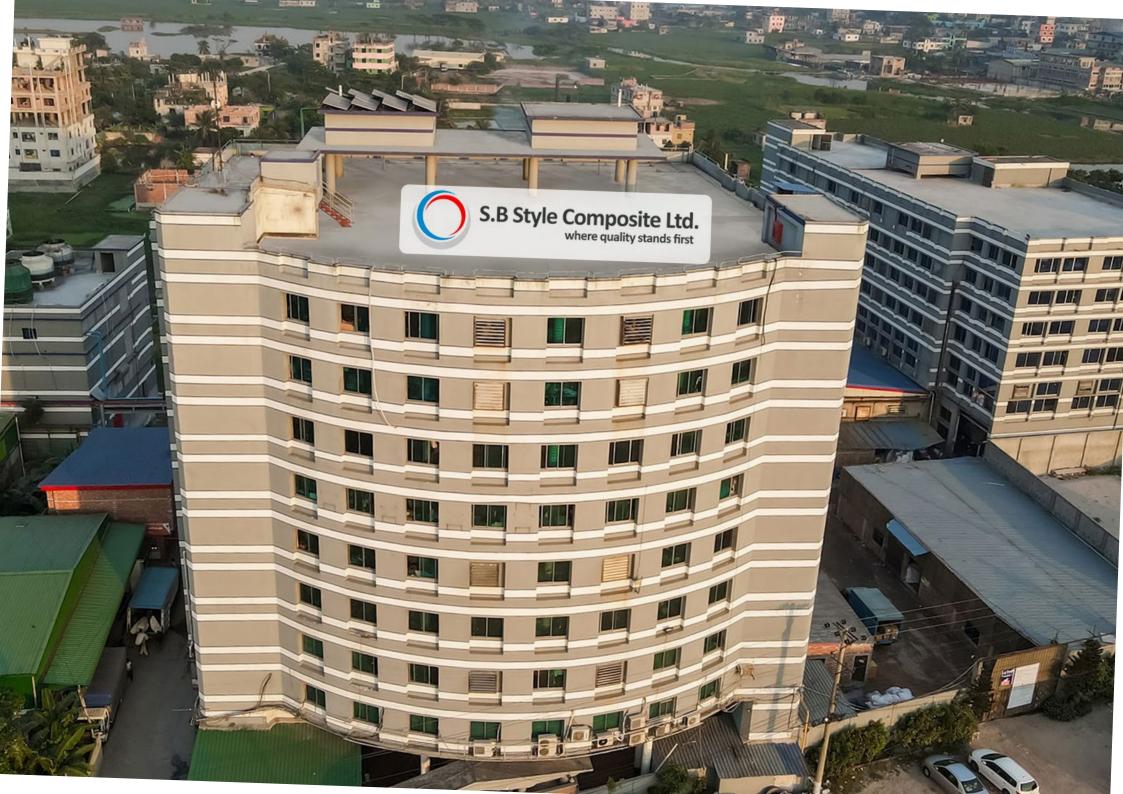

# AT A GLANCE OF S.B STYLE COMPOSITE LTD

#### **GARMENTS**

Floor Space 1,20,000 Sq.ft
Production Capacity - 2 Million Pcs / Month
Total Production Lines - 31
Total Employees - 1800
Total Machine - 850 Set