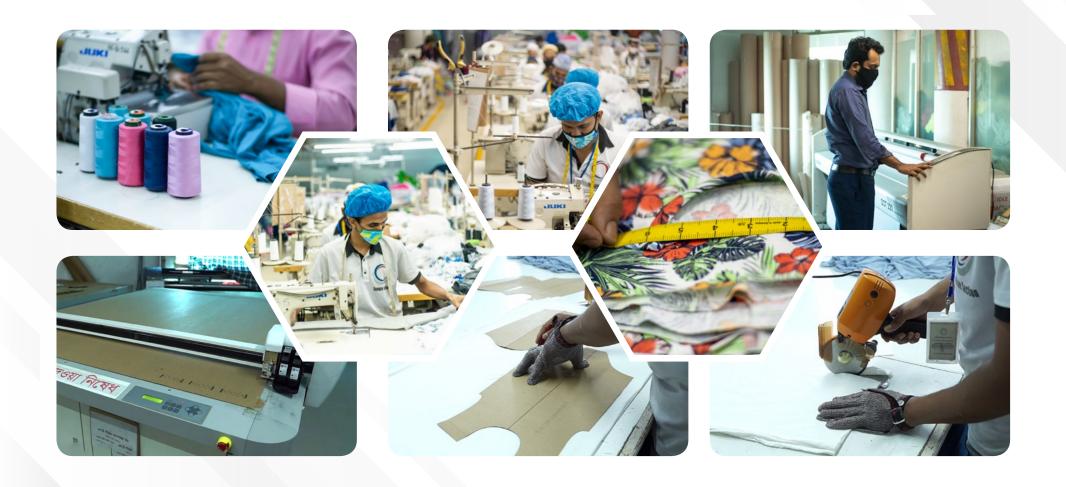

#### **GARMENTS**

Floor Space 1,20,000 Sq.ft
Production Capacity - 2 Million Pcs / Month
Total Production Lines - 31
Total Employees - 1800
Total Machine - 850 Set

### **GARMENTS**

Floor Space 1,20,000 Sq.ft

Total # OF Floor 10
Production Line 31

**Production Capacity 2 Million Pcs/Month** 

Sewing Machine 700 Sets
Iron 75 Sets
Boiler 01 Set
Generator 01 Set
Metal Detector 03 Sets
Pull Test Machine 01 Set

## **CAD & SAMPLE**

Floor Space 5000 Sq.ft

Total Machine 40 Sets

**Production Capacity** 250 Pcs / Day