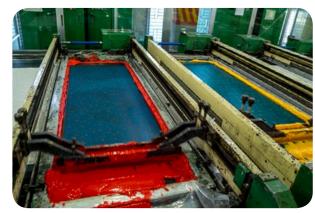

#### **SCREEN PRINTING**

Floor Space 36,000 Sq.ft
Production Capacity - 70,000 Pcs / Day
Total Employees - 400
Total Machine - 20 Set

### **SCREEN PRINT**

Floor Space 36000 Sq.ft

Total Table 30 Pcs

Table Size (Length) 60 Feet

**Heat-press Machine** 08 Sets

**Auto Label Print Machine 06 Sets** 

Auto Dryer Machine 03 Sets

Curing Machine 03 Sets

Production Capacity 70,000 Pcs / Day