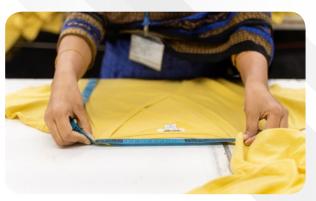

### **QUALITY CONTROL**

At **S.B. Style Composite ltd.** all processes and procedures are constantly being monitored to ensure ethical, safe working place while maintaining highest possible quality of garments manufactured.

Our quality control team starts their quality control protocols from the very early stage of sourcing yarn. They work and monitor very closely from the quality of the delivered yarn, knitting process including quality check at every point.

Our quality team not only check and test our goods by hand but also uses several types of state high end testing equipment. The quality team is completely responsible for ensuring the best quality of our goods in any production stage such as knitting, dyeing, all over print(AOP), screen print, print curing, CAD markers for bulk cutting, fabric panels, each and every sewing lines including finished output and last but not least, they also check the finished packaging of the final goods those are ready to ship out to international customers.