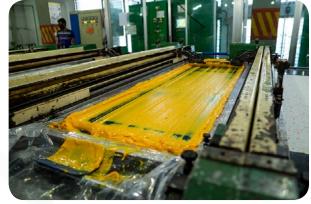

#### **SCREEN PRINTING**

Floor Space 36,000 Sq.ft
Production Capacity - 70,000 Pcs / Day
Total Employees - 400
Total Machine - 20 Set

### **SCREEN PRINT**

Floor Space 36000 Sq.ft

Total Table 30 Pcs

Table Size (Length) 60 Feet

**Heat-press Machine** 08 Sets

**Auto Label Print Machine 06 Sets** 

Auto Dryer Machine 03 Sets

Curing Machine 03 Sets

Production Capacity 70,000 Pcs / Day