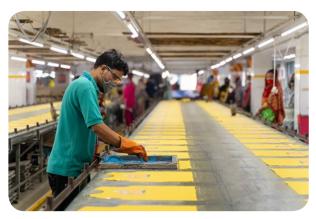

#### **SCREEN PRINTING**

Floor Space 36,000 Sq.ft
Production Capacity - 70,000 Pcs / Day
Total Employees - 400
Total Machine - 20 Set

### **SCREEN PRINT**

Floor Space 36000 Sq.ft

Total Table 30 Pcs

Table Size (Length) 60 Feet

**Heat-press Machine** 08 Sets

**Auto Label Print Machine 06 Sets** 

Auto Dryer Machine 03 Sets

Curing Machine 03 Sets

Production Capacity 70,000 Pcs / Day