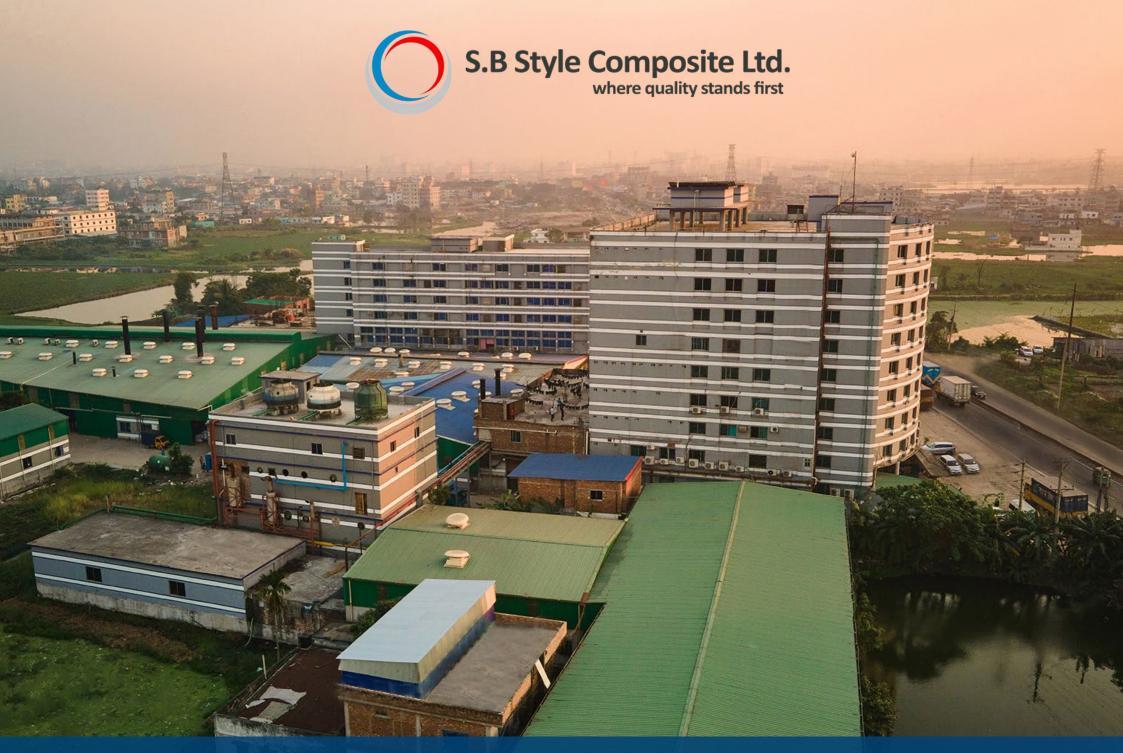

# AT A GLANCE OF S.B STYLE COMPOSITE LTD

#### **GARMENTS**

Floor Space 1,20,000 Sq.ft
Production Capacity - 2 Million Pcs / Month
Total Production Lines - 31
Total Employees - 1800
Total Machine - 850 Set

#### **KNITTING**

Floor Space 20,000 Sq.ft Production Capacity - 12 Ton / Day Total Employees - 200 Total Machine 25 set

#### **DYEING**

Floor Space 3,00,000 Sq.ft
Production Capacity - 30 Ton / Day
Total Employees - 1000
Total Machine - 50 Set