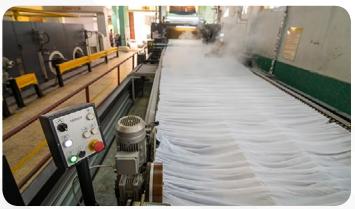

#### **DYEING**

Floor Space 3,00,000 Sq.ft
Production Capacity - 30 Ton / Day
Total Employees - 1000
Total Machine - 50 Set

### **DYEING**

**Dyeing Machine** 50 Sets 30 Ton **Dyeing Per Day Finishing Per Day** 45 Ton **Stenter Machine** 04 Sets **Open width Compactor** 03 Sets 01 Set **Tension Free Dryer Tubelar Compactor** 01 Set **Slitting & Squeezing** 04 Sets 01 Set **Brushing Machine Tumble Dryer** 05 Sets **Fabric inspection** 04 Sets **Sueding Machine** 01 Set