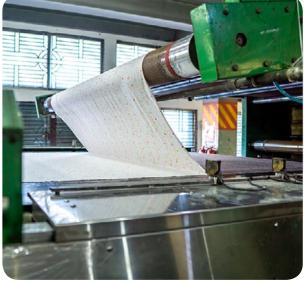

#### **DYEING**

Floor Space 3,00,000 Sq.ft
Production Capacity - 30 Ton / Day
Total Employees - 1000
Total Machine - 50 Set

### **DYEING**

**Dyeing Machine** 50 Sets 30 Ton **Dyeing Per Day Finishing Per Day** 45 Ton **Stenter Machine** 04 Sets **Open width Compactor** 03 Sets 01 Set **Tension Free Dryer Tubelar Compactor** 01 Set **Slitting & Squeezing** 04 Sets 01 Set **Brushing Machine Tumble Dryer** 05 Sets **Fabric inspection** 04 Sets **Sueding Machine** 01 Set